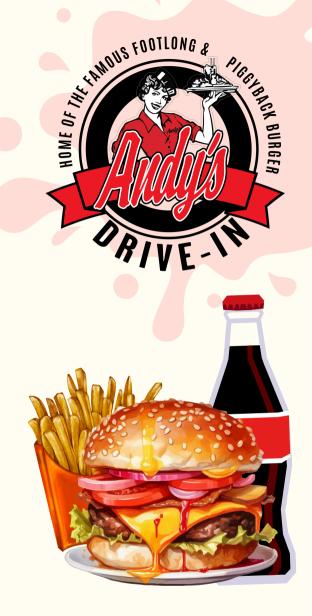

# SERVING GREAT OLD FASHIONED Flavours since the 1940's

DINE IN. Take Out. We've got you covered.

**2** 3710 Highway 59, Langton ON

www.andysdrivein.com

★ @andysdrivein

**S** 519-875-2631

2025 TAKE OUT MENU

\*Fresh, never frozen 4 oz beef burgers\*

What is "Everything"? Ketchup, Mustard, Relish, Lettuce, Onion, Pickle

| Hamburger<br>Cheeseburger<br>Papa Burger (2 patties)<br>Papa Burger with Cheese<br>Piggyback (peameal bacon & cheese)<br>Double Piggyback<br>Dill Pickle Burger (2 x deep fried pickles)<br>Andy Mac Burger (Andy sauce, cheese, lettuce, onion, pickle)<br>Barnyard Burger (beef patty, chicken, peameal bacon & cheese)<br>Canadian Back Bacon (fried onions & cheese) | \$ 12.00<br>\$ 7.45 |
|--------------------------------------------------------------------------------------------------------------------------------------------------------------------------------------------------------------------------------------------------------------------------------------------------------------------------------------------------------------------------|---------------------|
| Canadian Back Bacon (fried onions & cheese)<br>Vegetarian Burger                                                                                                                                                                                                                                                                                                         | \$ 7.45<br>\$ 8.20  |
|                                                                                                                                                                                                                                                                                                                                                                          |                     |